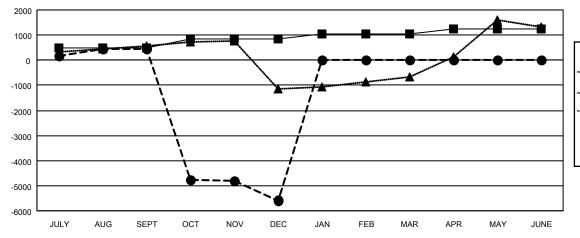

## GOALS AND ACTUAL MEMBERS CUMULATIVE

| - | MEMBER | GROWTH | NET | GOAL |
|---|--------|--------|-----|------|
|   |        |        |     |      |

- MEMBER GROWTH ACTUAL

- LAST YEAR MEMBERSHIP ACTUAL

| DROPPED CLUBS: 243 |       | 159 CLUBS OF 649 ADDED 1 OR<br>MORE NEW MEMBERS | GENDER DISTRIBUTION               |                 |
|--------------------|-------|-------------------------------------------------|-----------------------------------|-----------------|
|                    |       |                                                 | MALE                              | 10,839 (62.93%) |
|                    |       |                                                 | FEMALE                            | 6,385 (37.07%)  |
| DROPPED MEMBERS    |       |                                                 | NON BINARY                        | 0 (0.00%)       |
| DECEASED           | 19    |                                                 | PREFER NOT TO ANSWER              | 1 (0.01%)       |
| CLUB CANCELLED     | 5,799 |                                                 | TOTAL FAMILY LINUT MEMBERS        | 11.291          |
| OTHER              | 976   | CLICK HERE FOR CUMULATIVE                       | TOTAL FAMILY UNIT MEMBERS         | 11,291          |
| TOTAL              | 6,794 | MEMBERSHIP DATA                                 | FAMILY MEMBERS PAYING HAL<br>DUES | F 6,522         |

| Members               |     |                  |                         |                                                    |  |
|-----------------------|-----|------------------|-------------------------|----------------------------------------------------|--|
| RESULTS FOR 2022-2023 |     |                  |                         |                                                    |  |
| QUARTER MEMBER        |     | ROWTH NET<br>OAL | MEMBER GROWTH<br>ACTUAL | DROPPED<br>MEMBERS ACTUAL<br>(including transfers) |  |
| JULY/AUG/SE           | EPT | 490              | 1,033                   | 457                                                |  |
| OCT/NOV/DEC           |     | 355              | 299                     | 6,337                                              |  |
| JAN/FEB/MAR           |     | 190              | 0                       | 0                                                  |  |
| APR/MAY/JUNE          |     | 200              | 0                       | 0                                                  |  |