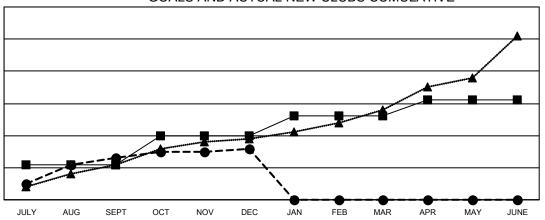

## GOALS AND ACTUAL NEW CLUBS CUMULATIVE

- CURRENT YEAR GOALS FOR NEW CLUBS

- ■ - CURRENT YEAR ACTUAL NEW CLUBS

▲ - LAST YEAR ACTUAL NEW CLUBS

## GAT MONTHLY MEMBERSHIP PROGRESS REPORT

Multiple District 3234

Results as of: 12/31/2022

LOCATION: INDIA

| Clubs                 |               |           |               |  |  |
|-----------------------|---------------|-----------|---------------|--|--|
| RESULTS FOR 2022-2023 |               |           |               |  |  |
| QUARTER               | NEW CLUB GOAL | NEW CLUBS | DROPPED CLUBS |  |  |
| JULY/AUG/SEPT         | 11            | 13        | 2             |  |  |
| OCT/NOV/DEC           | 9             | 3         | 241           |  |  |
| JAN/FEB/MAR           | 6             | 0         | 0             |  |  |
| APR/MAY/JUNE          | 5             | 0         | 0             |  |  |